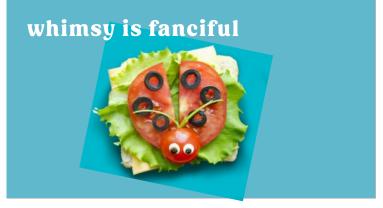

piece of wheat bread, lying on a surface

add slice of cheese, add lettuce

add tomato slices then olives, eyes, antenae

PAGE: TITLE:

man in red sweater. serious/neutral expression

reindeer appears...

string of lights appear tangled around antlers