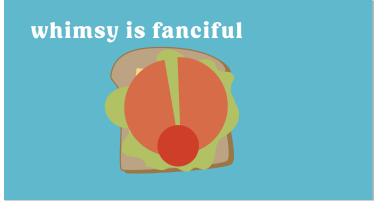

piece of wheat bread, lying on a surface

add slice of cheese, add lettuce

add tomato slices then olives, eyes, antenae

PAGE: TITLE:

man in red sweater. serious/neutral expression

reindeer appears...

string of lights appear tangled around antlers