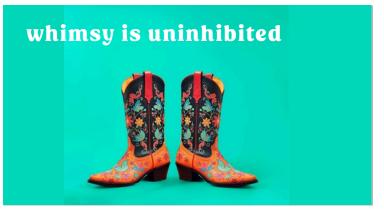

## whimsy

(hwim-zee), *noun*. a feeling of playful or fanciful imagination, characterized by a sense of lightheartedness and a lack of seriousness.

plain brown cowboy boots on flat color

colorful, organic pattern transforms boots starting at toes

boots (now happier) do a little dance. Sound effects to match.

whimsy is uninhibited

opens with video of falling rain. Tip of umbrella appears

as umbrella opens, it swings overhead and fills
the screen. Point of view looking up into the umbrella.