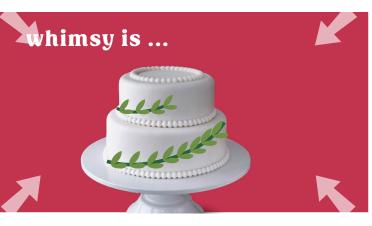

open on two tiered white cake. vine starts lower left and starts to spiral around cake

vine continues up onto top tier as camera zooms in

frogs hop on from back of cake? (god knows how I would do that)

frogs break into a smile?