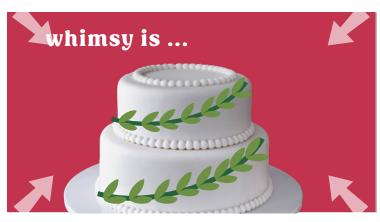

open on two tiered white cake. vine starts lower left and starts to spiral around cake

vine continues up onto top tier as camera zooms in

frogs hop on from back of cake? (god knows how I would do that)

frogs break into a smile?