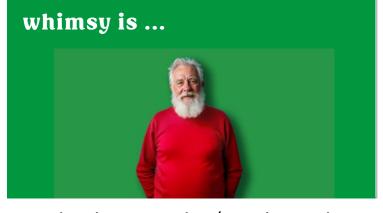

piece of wheat bread, lying on a surface

add slice of cheese, add lettuce

add tomato slices then olives, eyes, antenae

PAGE: TITLE:

man in red sweater. serious/neutral expression

reindeer appears...

string of lights appear tangled around antlers