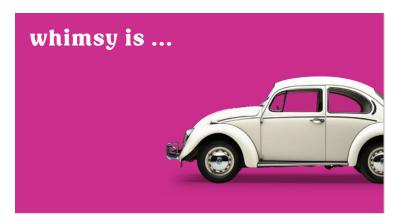

santa hat pops on and man smiles string of lights blinks on and off

white VW bug drives onto screen

bright pattern slides over car

happy car says "Beep! Beep!"

as it drives off screen the exhaust is in the shape of happy flowers that grow and fade out