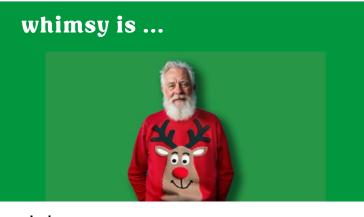

piece of wheat bread, lying on a surface

add slice of cheese, add lettuce

add tomato slices then olives, eyes, antenae

PAGE: TITLE:

man in red sweater. serious/neutral expression

reindeer appears...

string of lights appear tangled around antlers

santa hat pops on and man smiles string of lights blinks on and off

white VW bug drives onto screen

bright pattern slides over car

happy car says "Beep! Beep!"

as it drives off screen the exhaust is in the shape of happy flowers that grow and fade out