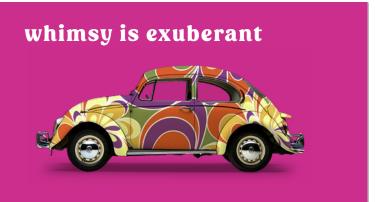

santa hat pops on and man smiles string of lights blinks on and off

white VW bug drives onto screen

bright pattern slides over car

happy car says "Beep! Beep!"

as it drives off screen the exhaust is in the shape of happy flowers that grow and fade out