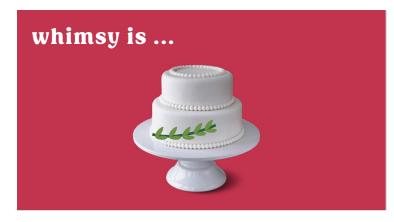

open on two tiered white cake. vine starts lower left and starts to spiral around cake

vine continues up onto top tier as camera zooms in

frogs hop on from back of cake? (god knows how I would do that)

frogs break into a smile?