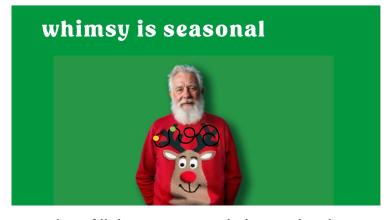

santa hat pops on and man smiles string of lights blinks on and off

white VW bug drives onto screen

bright pattern slides over car

happy car says "Beep! Beep!"

as it drives off screen the exhaust is in the shape of happy flowers that grow and fade out