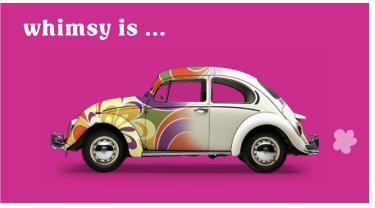

santa hat pops on and man smiles string of lights blinks on and off

white VW bug drives onto screen

bright pattern slides over car

happy car says "Beep! Beep!"

as it drives off screen the exhaust is in the shape of happy flowers that grow and fade out