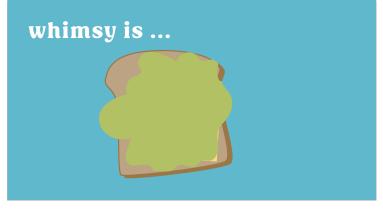

piece of wheat bread, lying on a surface

add slice of cheese, add lettuce

add tomato slices then olives, eyes, antenae

PAGE: TITLE:

man in red sweater. serious/neutral expression

reindeer appears...

string of lights appear tangled around antlers