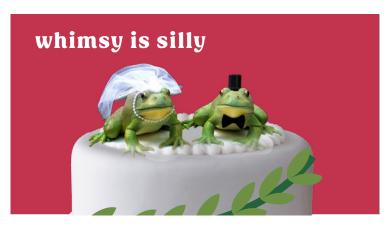

open on two tiered white cake. vine starts lower left and starts to spiral around cake

vine continues up onto top tier as camera zooms in

frogs hop on from back of cake? (god knows how I would do that)

frogs break into a smile?