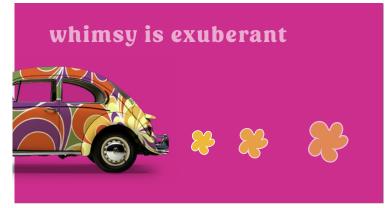

santa hat pops on and man smiles string of lights blinks on and off

white VW bug drives onto screen

bright pattern slides over car

happy car says "Beep! Beep!"

as it drives off screen the exhaust is in the shape of happy flowers that grow and fade out