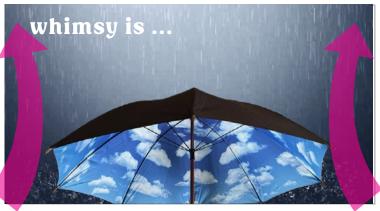

boots (now happier) do a little dance. Sound effects to match.

whimsy is uninhibited

opens with video of falling rain. Tip of umbrella appears

as umbrella opens, it swings overhead and fills
the screen. Point of view looking up into the umbrella.

zoom in

zoom in to a bright blue sky.

RD

Storyboard Template

whimsy is excess

woman with neutral expression wearing straw hat

one by one flowers pop onto the hat

her body stays fixed, but her eyes look up at hat. she breaks into a smile