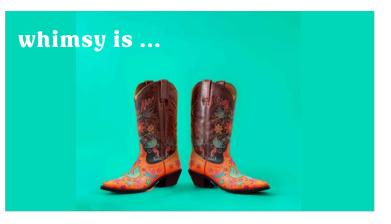

## whimsy

(hwim-zee), *noun*. a feeling of playful or fanciful imagination, characterized by a sense of lightheartedness and a lack of seriousness.

plain brown cowboy boots on flat color

colorful, organic pattern transforms boots starting at toes