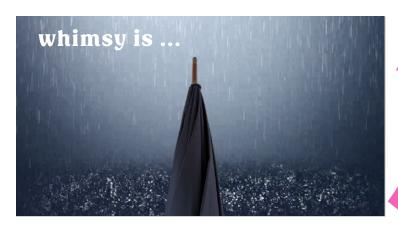

boots (now happier) do a little dance. Sound effects to match.

whimsy is uninhibited

opens with video of falling rain. Tip of umbrella appears

as umbrella opens, it swings overhead and fills
the screen. Point of view looking up into the umbrella.