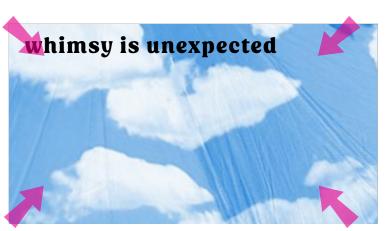

zoom in

zoom in to a bright blue sky.

RD

Storyboard Template

whimsy is excess

woman with neutral expression wearing straw hat

one by one flowers pop onto the hat

her body stays fixed, but her eyes look up at hat. she breaks into a smile