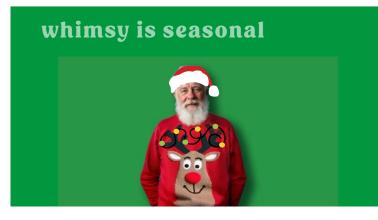

piece of wheat bread, lying on a surface

add slice of cheese, add lettuce

add tomato slices then olives, eyes, antenae

PAGE: TITLE:

man in red sweater. serious/neutral expression

reindeer appears...

string of lights appear tangled around antlers

santa hat pops on and man smiles string of lights blinks on and off

white VW bug drives onto screen

bright pattern slides over car

happy car says "Beep! Beep!"

as it drives off screen the exhaust is in the shape of happy flowers that grow and fade out