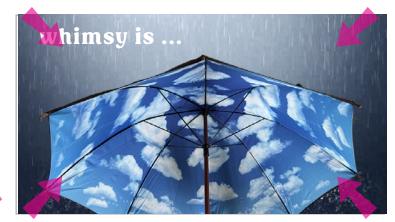

boots (now happier) do a little dance. Sound effects to match.

whimsy is uninhibited

opens with video of falling rain. Tip of umbrella appears

as umbrella opens, it swings overhead and fills
the screen. Point of view looking up into the umbrella.

zoom in

zoom in to a bright blue sky.

RD

Storyboard Template

whimsy is excess

woman with neutral expression wearing straw hat

one by one flowers pop onto the hat

her body stays fixed, but her eyes look up at hat. she breaks into a smile