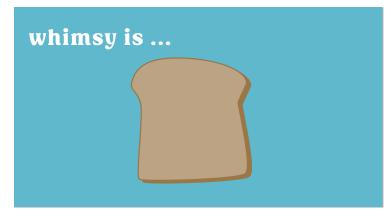

piece of wheat bread, lying on a surface

add slice of cheese, add lettuce

add tomato slices then olives, eyes, antenae

PAGE: TITLE:

man in red sweater. serious/neutral expression

reindeer appears...

string of lights appear tangled around antlers