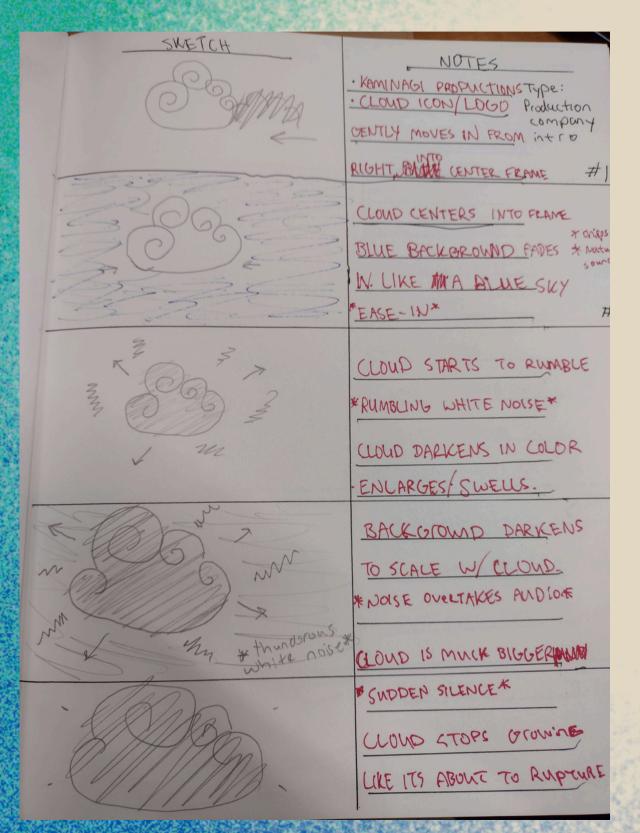

# <u>STORYBOARD (10-15 SECONDS)</u>:

| SKETCH RAZ    |                              |
|---------------|------------------------------|
| SKETCH BOTTES | NOTES                        |
| E -           | * THUNDER CRASHING*          |
| P-K           | LIGHTNING BOLT ENTERS        |
| VIT           | RAIN, CLOUD LIGHTENS         |
| 0             |                              |
| PG            | MORE LIGHTNING STRIKES       |
| H C           | FINAL STRIKE ON THE LEFT.    |
| 52            | LIGTNING MAKES RIPPLE EFFECT |
| ((cb)         | PAIN FADES.                  |
| 0             | RIPPLE FADES                 |
| PC) t         |                              |
| 5             | GLOUD ? LIGTNING MOVE LEFT   |
|               | THUNDER SOMDS END            |
| ~             | NATURE SOUNDS FADE IN.       |
|               | LOGA/FONT ENDER IN           |
|               | LOGO/FONT FADES IN           |
|               | TO MATCH GOUD ; LIGHTNIN     |
| INT >         | LA CONTR                     |
| VAUI          | LOUD EASES INTO CENTER       |
| TIONS         |                              |
|               | LOGO FADES TO BLAC           |
| TO BLACK      |                              |
| po benon      |                              |
|               |                              |
|               |                              |
|               |                              |