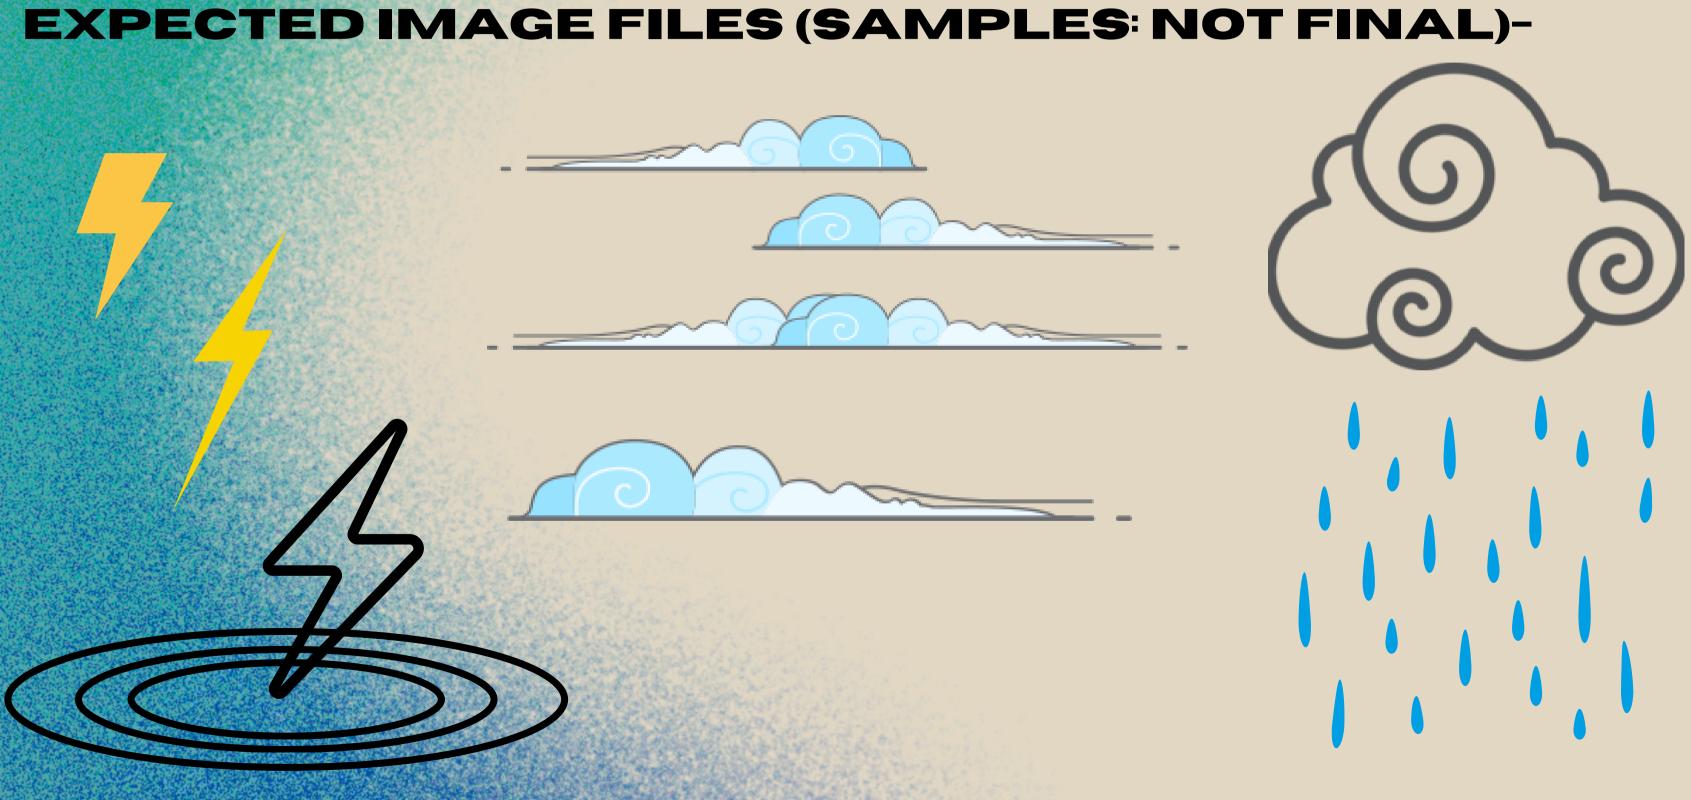

### EXPECTED HARDWARE-

- COMPUTER
- HUION: KANVAS 22" DIGITAL DRAWING PAD
- DIGITAL PEN

### **EXPECTED SOFTWARE-**

- ADOBE CREATIVE SUITE (PS, AE, AI)
- CLIP STUDIO PAINT
- · 'CANVA.COM' (VECTOR GRAPHICS)

### ILE PROCUREMENT:

# FILE PROCUREMENT: