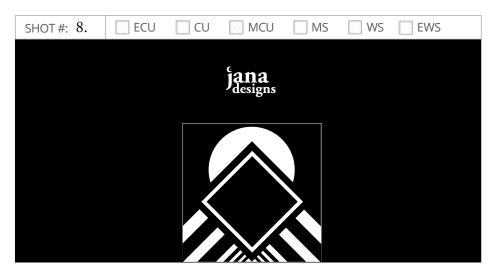

Plane composition lands in the center of the white objects.

Jana Designs logo drops in from the center top. Dropping sound effect.

Jana Designs logo lands in the center of the composition as the main focal point.