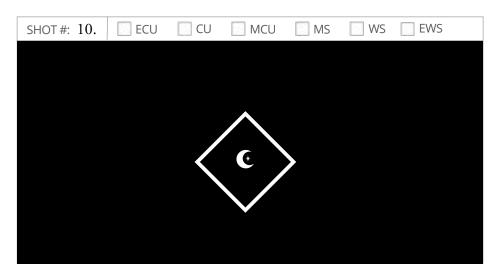

Logo and every object in the composition disappear. Last things that are left are the moon and star icon inside of the central plane. Screen fades to black.